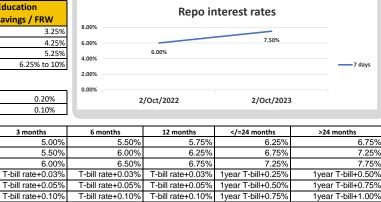

#### MONEY MARKET

The Repo rate was 7.50% and the total funds traded were FRW20.0bn against the previous of FRW30.0bn.

| Savings accounts / FRW                  |       | Education<br>savings / FRW |  |
|-----------------------------------------|-------|----------------------------|--|
| From 50,001 to 1M                       | 3.00% | 3.25%                      |  |
| From 1,000,001 to 10M                   | 4.00% | 4.25%                      |  |
| > 10,000,000                            | 5.00% | 5.25%                      |  |
| Project & Housing savings account / FRW |       | 6.25% to 10%               |  |